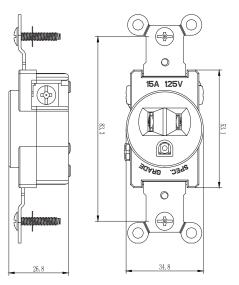

## 15A SINGLE RECEPTACLE

### Item Code: TAN-94W

#### Specification

Amperage: 15 Amp Blade Type: Straight Blade Color: White Feature: Commercial Grade Grounding: Grounding NEMA: 5-15R Pole: 2 Wire: 3 Voltage: 125 Volts Termination: Side Type: Single Receptacle Warranty: 2-Year Warranty