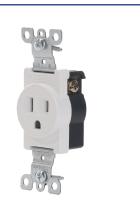

## 15A SINGLE RECEPTACLE

### Item Code: TAN-94W

#### Specification

Amperage: 15 Amp Blade Type: Straight Blade Color: White Feature: Commercial Grade Grounding: Grounding NEMA: 5-15R Pole: 2 Wire: 3 Voltage: 125 Volts Termination: Side Type: Single Receptacle Warranty: 2-Year Warranty