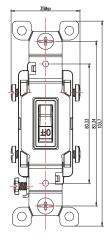

### Specification

Actuator Material: Polycarbonate Amperage: 20 Amp Voltage: 120/277 VAC Body Material: Polycarbonate Color: White Grounding: Grounding Pole: 2 Termination: Back & Side Type: Toggle Switch Warranty: 2-Year Warranty