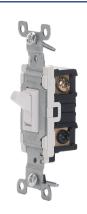

# 15A 3-WAY TOGGLE SWITCH

Item Code: TAN-8503W

#### **Features**

- High impact-resistant thermoplastic construction offers long service life
- Smooth & quiet paddle action
- Narrow back body for maximum wiring room

### **Specification**

Actuator Material: Polycarbonate

Amperage: 15 Amp Voltage: 120/277 VAC

**Body Material:** Polycarbonate

Color: White

**Grounding:** Grounding

Pole: 1

Termination: Push in & Side

**Type:** Toggle Switch

Warranty: 2-Year Warranty