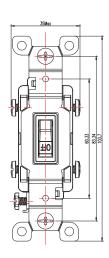

### **Specification**

Actuator Material: Polycarbonate

Amperage: 15 Amp Voltage: 120/277 VAC

**Body Material:** Polycarbonate

Color: White

**Grounding:** Grounding

Pole: 1

Termination: Push in & Side

**Type:** Toggle Switch

Warranty: 2-Year Warranty

#### **Installation**

- Back terminals accept #14 AWG solid copper wire only
- Side terminals accept up to #12 AWG copper wire
- Long mounting strap eliminates the need for floating installations

Tri-drive ground, terminal, andmounting screws offer ease of installation