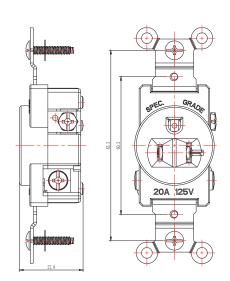

## **Specification**

Amperage: 20 Amp

Blade Type: Straight Blade

Color: White

**Feature:** Commercial Grade **Grounding:** Grounding

**NEMA:** 5-20R

Pole: 2 Wire: 3

**Voltage:** 125 Volts **Termination:** Side

**Type:** Single Receptacle **Warranty:** 2-Year Warranty

#### **Installation**

Terminal screws accept up to #12
 AWG copper or copper-clad wire

Tri-drive ground, terminal, and

mounting screws offer ease of installation