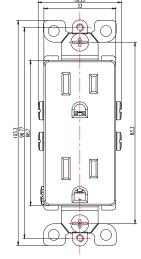

# General Specification

## 15A TAMPER-RESISTANT DECORATOR RECEPTACLE

### Item Code: TAN-D7228W

#### Features

- High impact-resistant thermoplastic construction offers long service life
- Tamper-resistant offers protection from electrical shocks
- Heavy-duty one-piece steel strap
- Shallow build for maximum wiring room

#### **Specification**

Color: White Amperage: 15 Amp Voltage: 125 Volts Grounding: Self-Grounding Termination: Quickwire push-In & Side NEMA: 5-15R Feature: Tamper-Resistant