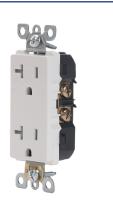

## 20A TAMPER-RESISTANT DECORATOR RECEPTACLE

### Item Code: TAN-D7103W

#### Specification

Color: White Amperage: 20 Amp Voltage: 125 Volts Grounding: Self-grounding Termination: Back and Side NEMA: 5-20R Feature: Tamper-Resistant