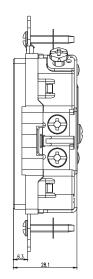

#### Features

- High impact-resistant thermoplastic construction offers long service life
- Tamper-resistant offers protection from electrical shocks
- Heavy-duty one-piece steel strap
- Shallow build for maximum wiring room

#### Specification

Color: White Amperage: 20 Amp Voltage: 125 Volts Grounding: Self-grounding Termination: Back and Side NEMA: 5-20R Feature: Tamper-Resistant

#### Installation

- Terminal screws accept up to #12 AWG copper or copper-clad wire
- Quickwire push-in terminals accept #14 AWG solid copper only
- Tri-drive ground, terminal, and mounting screws offer ease of installation