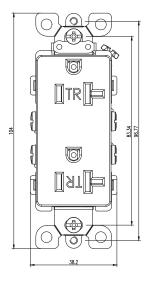

#### Features

- High impact-resistant thermoplastic construction offers long service life
- Tamper-resistant offers protection from electrical shocks
- Heavy-duty one-piece steel strap
- Shallow build for maximum wiring room

#### Specification

Color: White Amperage: 20 Amp Voltage: 125 Volts Grounding: Self-grounding Termination: Back and Side NEMA: 5-20R Feature: Tamper-Resistant

#### Installation

- Terminal screws accept up to #12 AWG copper or copper-clad wire
- Quickwire push-in terminals accept #14 AWG solid copper only
- Tri-drive ground, terminal, and mounting screws offer ease of installation