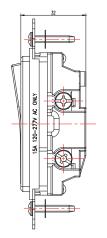

#### Specification

Color: White Actuator Material: Polycarbonate Amperage: 15 Amp Voltage: 120/277 VAC Body Material: Polycarbonate Grounding: Grounding Pole: 1 Termination: Quickwire Push-in & Side