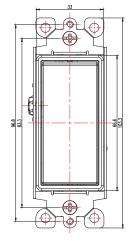

#### Specification

Color: White Actuator Material: Polycarbonate Amperage: 15 Amp Voltage: 120/277 VAC Body Material: Polycarbonate Grounding: Grounding Pole: 1 Termination: Quickwire Push-in & Side