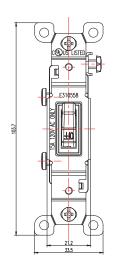

## **Specification**

Color: White

Actuator Material: Polycarbonate

**Amperage:** 15 Amp **Voltage:** 120/277 VAC

**Body Material:** Polycarbonate **Grounding:** Grounding

Pole: 1

Termination: Quickwire Push-in & Side

#### **Installation**

- Terminal screws accept up to #12 AWG copper or copper-clad wire
- Quickwire push-in terminals accept #14 AWG solid copper wire only
- Long mounting strap eliminates the need for floating installations
- Tri-drive ground, terminal, and mounting screws offer ease of installation