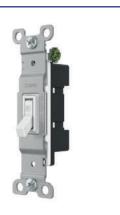

# 15A SINGLE-POLE TOGGLE SWITCH

Item Code: TAN-85W

## **Specification**

Color: White

Actuator Material: Polycarbonate

**Amperage:** 15 Amp **Voltage:** 120/277 VAC

**Body Material:** Polycarbonate **Grounding:** Grounding

Pole: 1

Termination: Quickwire Push-in & Side