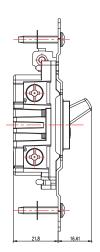

#### **Installation**

- Terminal screws accept up to #12 AWG copper or copper-clad wire
- Quickwire push-in terminals accept #14 AWG solid copper wire only
- Long mounting strap eliminates the need for floating installations
- Tri-drive ground, terminal, and mounting screws offer ease of installation