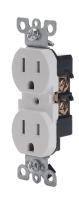

# 15A TAMPER-RESISTANT DUPLEX RECEPTACLE

**Item Code: TAN-77W** 

### **Features**

- High impact-resistant thermoplastic construction offers long service life
- Tamper-resistant offers protection from electrical shocks
- Heavy-duty one-piece steel strap
- Shallow build for maximum wiring room

# **Specification**

Color: White

**Amperage:** 15 Amp **Voltage:** 125 Volts

**Grounding:** Self-Grounding

Termination: Quickwire push-In & Side

**NEMA:** 5-15R

Feature: Tamper-Resistant