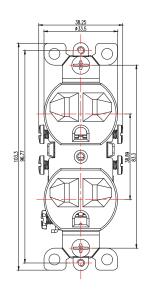

# **Specification**

Color: White

**Amperage:** 15 Amp **Voltage:** 125 Volts

**Grounding:** Self-Grounding

Termination: Quickwire push-In & Side

**NEMA:** 5-15R

Feature: Tamper-Resistant

### Installation

- Terminal screws accept up to #12 AWG copper or copper-clad wire
- Quickwire push-in terminals accept #14 AWG solid copper only
- Tri-drive ground, terminal, and mounting screws offer ease of installation